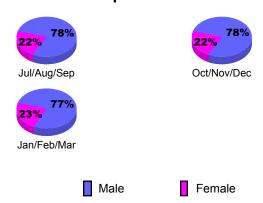

| 20                  | 19                    | -29                       | -10                      | 14                       |
| Oct/Nov/Dec | 20                  | 16                    | -15                       | 1                        | -18                      |
| Jan/Feb/Mar | 0                   | 11                    | -34                       | -23                      | 4                        |
| Totals      | 40                  | 46                    | -78                       | -32                      | 0                        |
|             |                     |                       |                           |                          |                          |

**MEMRERSHIP** 



## Gender Comparison 2009-2010

Oct/Nov/Dec

Jan/Feb/Mar

Previous Year