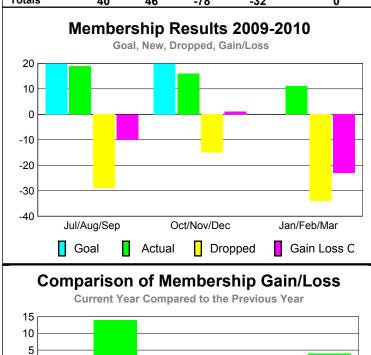

## **Club Results 2009-2010** Goal, New, Dropped, Gain/Loss 0.8 0.6 0.4 0.2 Jul/Aug/Sep Oct/Nov/Dec Jan/Feb/Mar Goal Actual Dropped Gain Loss C

## YTD Status Quo Clubs 2009-2010

|             |                     | 14 - 12 14 -          |                           |                          |                          |
|-------------|---------------------|-----------------------|---------------------------|--------------------------|--------------------------|
|             |                     | Member 200            | Membership<br>2008-2009   |                          |                          |
| Month       | Net<br>Memb<br>Goal | Actual<br>New<br>Memb | Actual<br>Dropped<br>Memb | Gain/<br>Loss of<br>Memb | Gain/<br>Loss of<br>Memb |
| Jul/Aug/Sep | 20                  | 19                    | -29                       | -10                      | 14                       |
| Oct/Nov/Dec | 20                  | 16                    | -15                       | 1                        | -18                      |
| Jan/Feb/Mar | 0                   | 11                    | -34                       | -23                      | 4                        |
| Totals      | 40                  | 46                    | -78                       | -32                      | 0                        |
|             |                     |                       |                           |                          |                          |